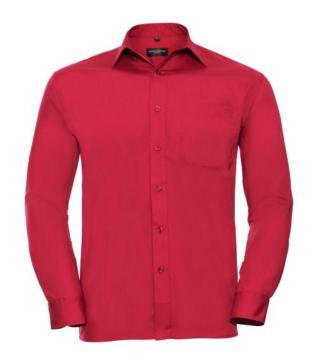

RUSSELL MEN'S LONG SLEEVE SHIRT POLYCOTTON EASY CARE POPLIN.ELEGANT AND VERSATILE MATERIAL.CLASSIC, TWO BUTTONS ON CUFF.35% POPLIN COTTON / 65% POLYESTER, 110/105 G / M2.DRYING AT 50 DEGREES.EASY CARE -DRY QUICKLY, EASILY IRONED WHITE XS

# **Specification**

RUSSELL men's long sleeve shirt POLYCOTTON EASY CARE POPLIN. Elegant and versatile material. Classic, two buttons on cuff.35% Poplin cotton / 65% polyester, 110/105 g / m2. Laundry at 50 degrees. EASY CARE -dry quickly , easy to iron white XS 19.5 / 49/50